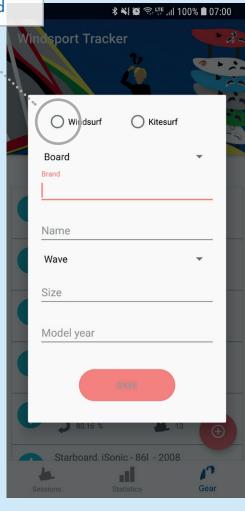

#### ADD NEW GEAR ON MULTISPORT

> select the sport type for the gear

 select depending gear type your gear was manufactured