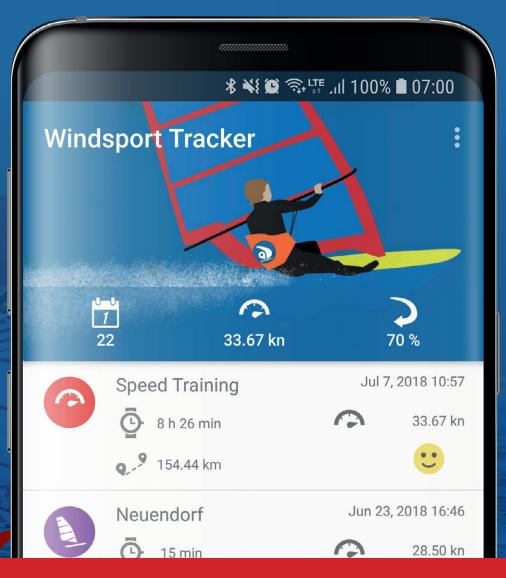

#### START/MAIN SCREEN

**ACTIONS MENU** 

Click to open actions for:

- Settings
- > Session import
- Manually create session
- > Export all sessions
- > About

28.50 kn

SHORT STATISTIC

Shows for **current year**:

number of active daystop speed

> success jibe ratio

፟፟፟፟፟፟፟ ፟፠፟፞ ፟፟ ፟፠፟፞ ፟፠፟፞፠፟፠፟ ፞፠፟ ነበ 100% ▮ 07:00

4.81 km

#### SESSION LIST

- click to open session
- > swipe right to delete session

#### MAIN MENU

switch between:

- > Session List
- Statistics
- Equipment

#### **START BUTTON**

Click to start recording a new session

**STATISTICS** 

**GEAR** 

**GEAR DETAILS** 

**YEARLY STATISTICS** 

**SESSION DETAILS** 

SPEED DETAILS