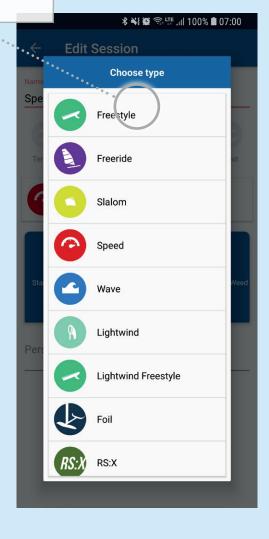

#### SELECT SESSION TYPE

Choose the type of your session from the list

**GEAR** 

**GEAR DETAILS** 

**YEARLY STATISTICS** 

**SESSION DETAILS** 

SPEED DETAILS

**EDIT SESSION** 