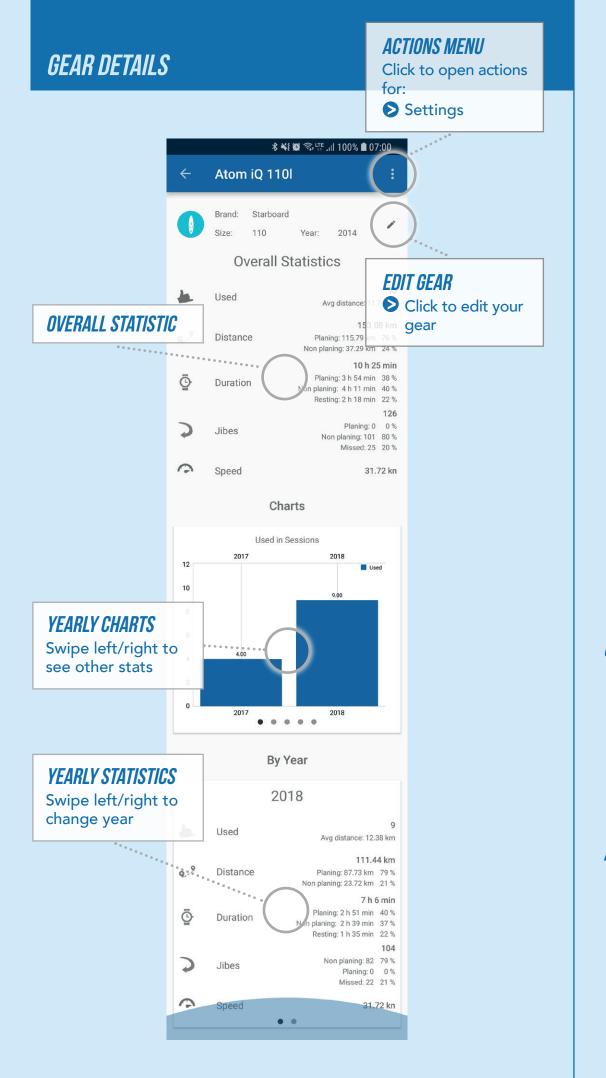

#### ADD GEAR

Gear

Click to add a new gear

**STATISTICS** 

**GEAR** 

**GEAR DETAILS** 

**YEARLY STATISTICS** 

SESSION DETAILS

#### ADD NEW GEAR

- > select gear type
- > enter brand name
- > enter gear name
- > set the size
- at what year your gear was manufactured

**GEAR** 

**GEAR DETAILS** 

**YEARLY STATISTICS** 

SESSION DETAILS