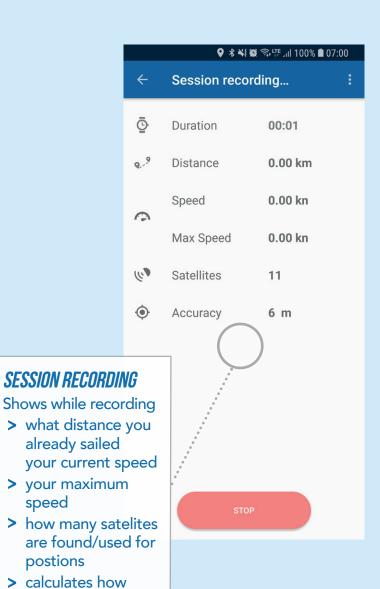

**MANUAL SESSION** 

SESSION RECORDING

Sessions

START

**STATISTICS** 

**GEAR** 

**GEAR DETAILS** 

**YEARLY STATISTICS** 

ADD GEAR

ADD GEAR SPORT TYPE

**SETTINGS** 

**MANUAL SESSION** 

SESSION RECORDING

SESSION RECORDING

**EDIT SESSION** 

**CHOOSE SESSION TYPE** 

**EDIT GEAR** 

ADD GEAR

ADD GEAR SPORT TYPE

**SETTINGS** 

**MANUAL SESSION** 

**SESSION RECORDING** 

**MANUAL SESSION** 

**SESSION RECORDING** 

ADD GEAR SPORT TYPE

**SETTINGS** 

**MANUAL SESSION** 

SESSION RECORDING

speed

postions

accurate your current postion is