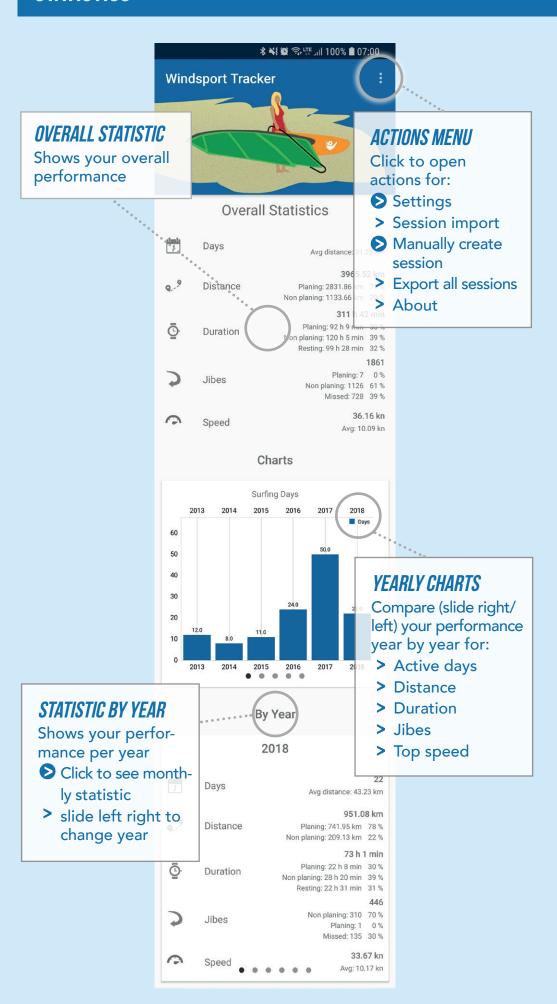

#### YEARLY AND MONTHLY STATISTICS

# 💥 😭 🖘 ∰ ्रा| 100% 🛢 07:00 **Yearly Statistics YEARLY STATISTICS** 2018 Click to see charts 22 1 Days Avg distance: 43.23 km 951.08 km • Distance Planing: 741.95 km 78 % Non planing: 209.13 km 22 % 73 h 1 min Planing: 22 h 8 min 30 % Duration planing: 28 h 20 min 39 % Resting: 22 h 31 min 31 % Planing: 1 0 % **Jibes** Non planing: 310 70 % Missed: 135 30 % 33.67 kn 0 Speed Avg: 10.17 kn **MONTHLY CHARTS** Charts Swipe left/right to Surfing Distance in km see other stats March July Non planing 500 400 300 200 100 March ril May By Month **MONTHLY STATISTICS** July Swipe left/right to change month Days Avg distance: 154.44 km 154.44 km 9 Planing: 147.91 km 96 % Distance Non planing: 6.53 km 4 % 8 h 26 min Planing: 3 h 59 min 47 % Ō Duration Non planing: 53 min 11 % Resting: 3 h 32 min 42 % 0 Non planing: 0 0 % Jibes Planing: 0 0 % Missed: 0 0 % 33.67 kn Speed Avg: 17.07 kn