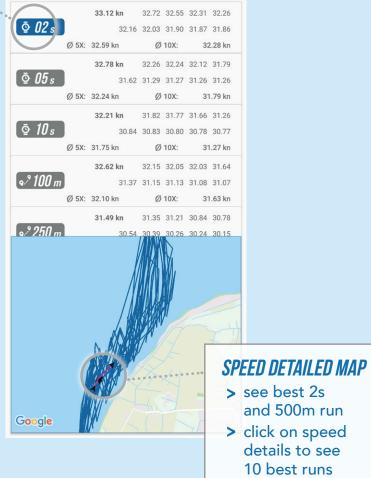

**EDIT SESSION** 

**SELECT GEAR** 

**CHOOSE SESSION TYPE** 

**EDIT GEAR** 

ADD GEAR

ADD GEAR SPORT TYPE

**SETTINGS** 

MANUAL SESSION