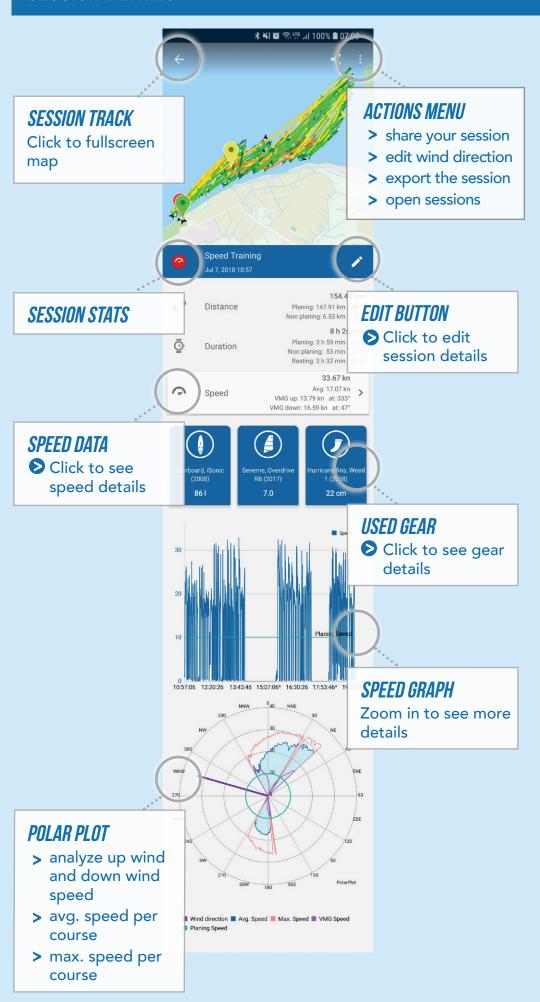

#### SESSION DETAILS

**STATISTICS** 

**GEAR** 

**GEAR DETAILS** 

**YEARLY STATISTICS** 

**SESSION DETAILS** 

SPEED DETAILS

**EDIT SESSION** 

#### SPEED DETAILS

Click to see your runs on the map

- > see fastest run best 10 runs
- > avg. of 5 best runs
- > avg. of 10 best runs

**GEAR** 

**GEAR DETAILS** 

**YEARLY STATISTICS** 

**SESSION DETAILS** 