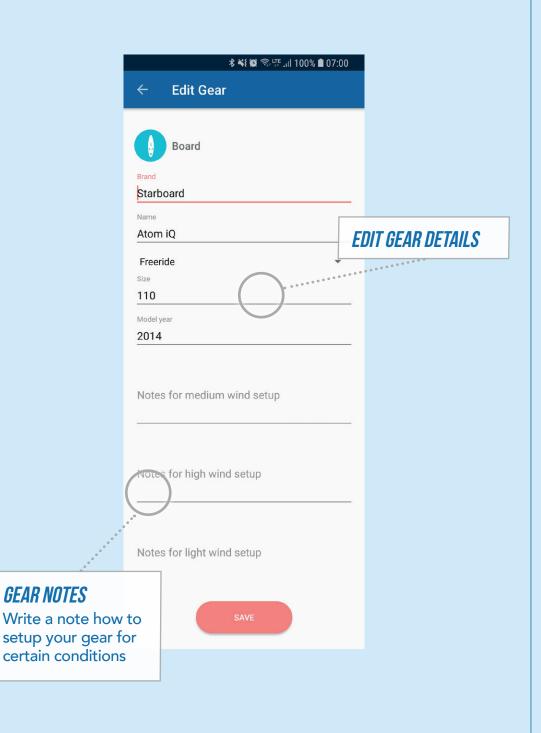

#### ADD NEW GEAR

- > select gear type
- > enter brand name
- > enter gear name
- > set the size
- at what year your gear was manufactured

**GEAR** 

**GEAR DETAILS** 

**YEARLY STATISTICS** 

SESSION DETAILS